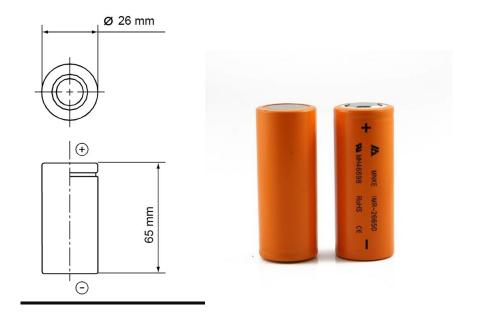

## MNKE IMR 26650 3500mAh 3.7V 30A

## **Manufacturer Specification**

MNKE Rechargeable 26650 IMR 3500mAh Batteries:

Size: 26650 (26mm diameter / 65mm long)

Type: Li-Mn02

Rated Capacity: 3500mAh (High Drain) Nominal Voltage: 3.8V / Peak Voltage: 4.2V

Rechargeable: Yes

Protected: No Style: Flat Top Color: Orange

Maximum Continuous Discharging Current: 30A Maximum Instantaneous Discharging Current: 60A

Maximum Continuous Charging Current: 6.5A

Nominal Voltage: 3.8V